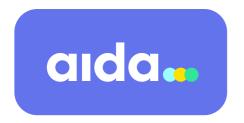

### #3 MEANING Name "aida" set in modified geometric typeface called Gilroy. Glyphs "a", "d" and "a" carry the obvious yet hidden idea. Three simple dots. A symbol of following communication, typing a text, representing an exchange of information. Dots are in various colors and overlaping,

stating that we are all different,

but together.

#### #3 COLORS

Combination of blue, green, yellow and cyan creates the basis for enhanced color palette. Colors are vibrant and contrasting, providing solid base for further content.

#3 ICON
Two levels of shortcuts
naturally emerging from
the logo. All clean and concise,
varying only in the amount
shortening.