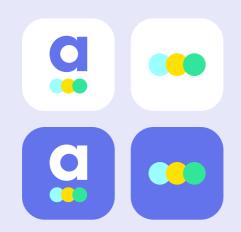

### #3 MEANING Name "aida" set in modified geometric typeface called Gilroy. Glyphs "a", "d" and "a" carry the obvious yet hidden idea. Three simple dots. A symbol of following communication, typing a text, representing an exchange of information. Dots are in various colors and overlaping,

stating that we are all different,

but together.

#### #3 COLORS

Combination of blue, green, yellow and cyan creates the basis for enhanced color palette. Colors are vibrant and contrasting, providing solid base for further content.

#3 ICON
Two levels of shortcuts
naturally emerging from
the logo. All clean and concise,
varying only in the amount
shortening.