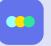

### #3 MEANING Name "aida" set in modified geometric typeface called Gilroy. Glyphs "a", "d" and "a" carry the obvious yet hidden idea. Three simple dots. A symbol of following communication, typing a text, representing an exchange of information. Dots are in various colors and overlaping,

stating that we are all different,

but together.

#### #3 COLORS

Combination of blue, green, yellow and cyan creates the basis for enhanced color palette. Colors are vibrant and contrasting, providing solid base for further content.

#3 ICON
Two levels of shortcuts
naturally emerging from
the logo. All clean and concise,
varying only in the amount
shortening.