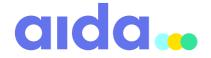

### #3 MEANING Name "aida" set in modified geometric typeface called Gilroy. Glyphs "a", "d" and "a" carry the obvious yet hidden idea. Three simple dots. A symbol of following communication, typing a text, representing an exchange of information. Dots are in various colors and overlaping,

stating that we are all different,

but together.

#### #3 COLORS

Combination of blue, green, yellow and cyan creates the basis for enhanced color palette. Colors are vibrant and contrasting, providing solid base for further content.

#3 ICON
Two levels of shortcuts
naturally emerging from
the logo. All clean and concise,
varying only in the amount
shortening.