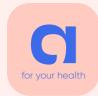

#### #1 MEANING

A bridge-like construction over the text symbolizes connection, welcome, inclusion and help. This attribute is further supported by color gradient, which symbolises fluid transition between two entities (medical proffessional and a patient). Set in clean and highy legible grotesk typeface with smooth curves, and solid arc provide friendly, stable and calm visual experience.

#### #1COLORS

Gradient used here is built with two probably most frequent colors that surround us. They are tweaked a bit, giving them more saturation and vibrance to provide more screen contrast suitable for digital applications.

#### #1ICON

lcon is represented in a simple form of initial letter "a", shielded by a "bridge". This form relates closely to the original logo configuration. CICI

life punctuation communication

quotation mark friendly smooth organic