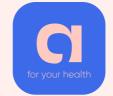

#### #1 MEANING

A bridge-like construction over the text symbolizes connection, welcome, inclusion and help. This attribute is further supported by color gradient, which symbolises fluid transition between two entities (medical proffessional and a patient). Set in clean and highy legible grotesk typeface with smooth curves, and solid arc provide friendly, stable and calm visual experience.

#### #1COLORS

Gradient used here is built with two probably most frequent colors that surround us. They are tweaked a bit, giving them more saturation and vibrance to provide more screen contrast suitable for digital applications.

#### #1ICON

lcon is represented in a simple form of initial letter "a", shielded by a "bridge". This form relates closely to the original logo configuration. CICI

life punctuation communication

quotation mark friendly smooth organic